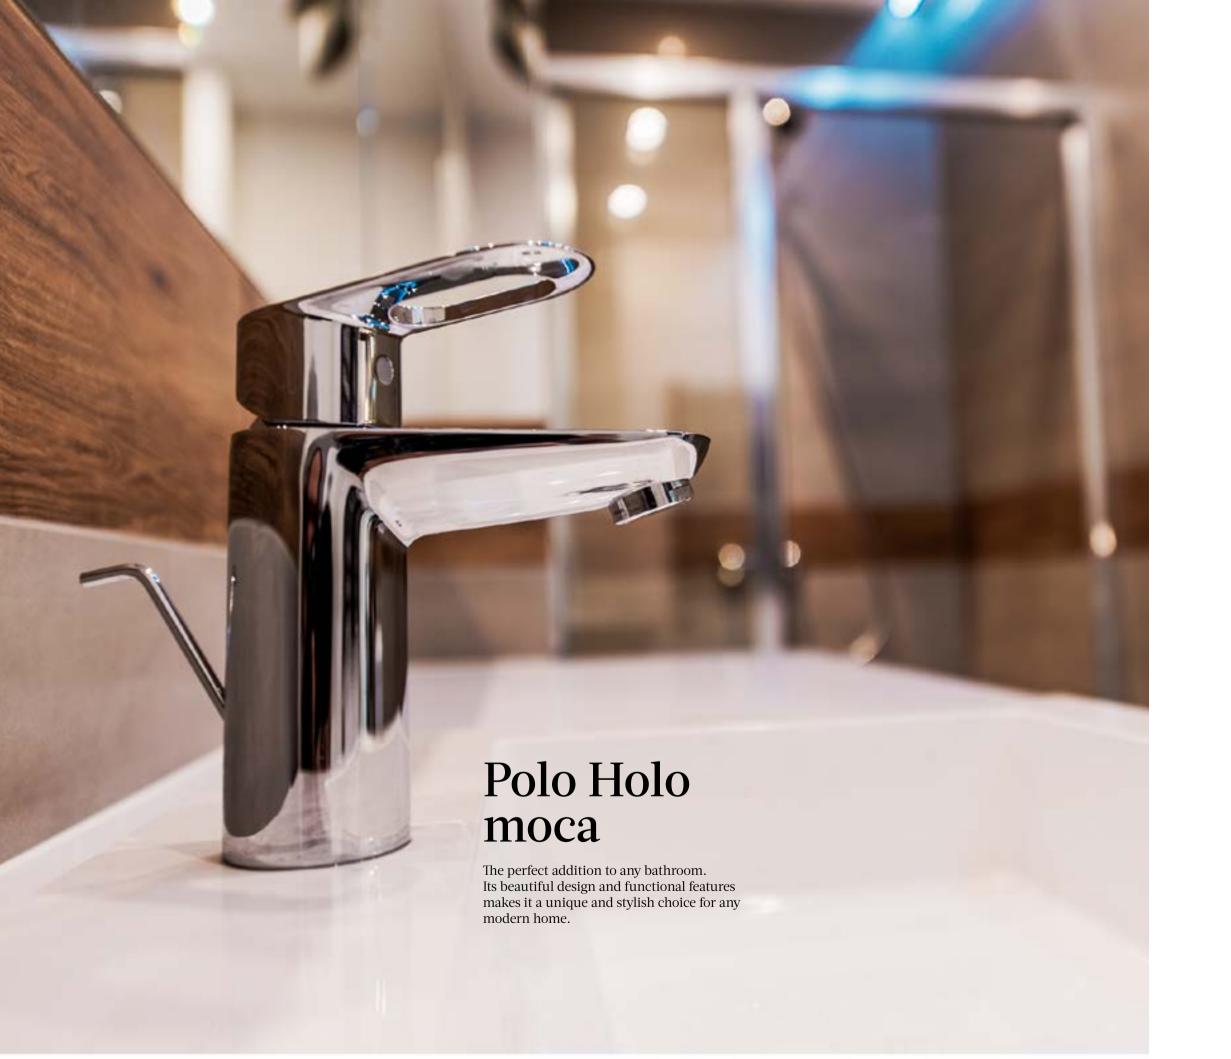

| Square         | : 11 |
|----------------|------|
| Florentine     | :13  |
| Bella          | : 15 |
| Kroma          | : 19 |
| Sleek          | : 21 |
| Neo            | : 23 |
| Rio            | : 27 |
| Turbo          | : 29 |
| Water Fall     | : 31 |
| Diva           | : 33 |
| Mini Alive     | : 35 |
| Phonix         | : 37 |
| Polo Holo Moca | : 41 |
| Qubix          | : 43 |
| Dixa           | : 45 |
| Mini Opera     | : 47 |
| Fusion Light   | : 51 |
| Cora           | : 53 |
| Dzire          | : 55 |
| Ark            | : 59 |
| Lab & Lite     | : 61 |
|                |      |