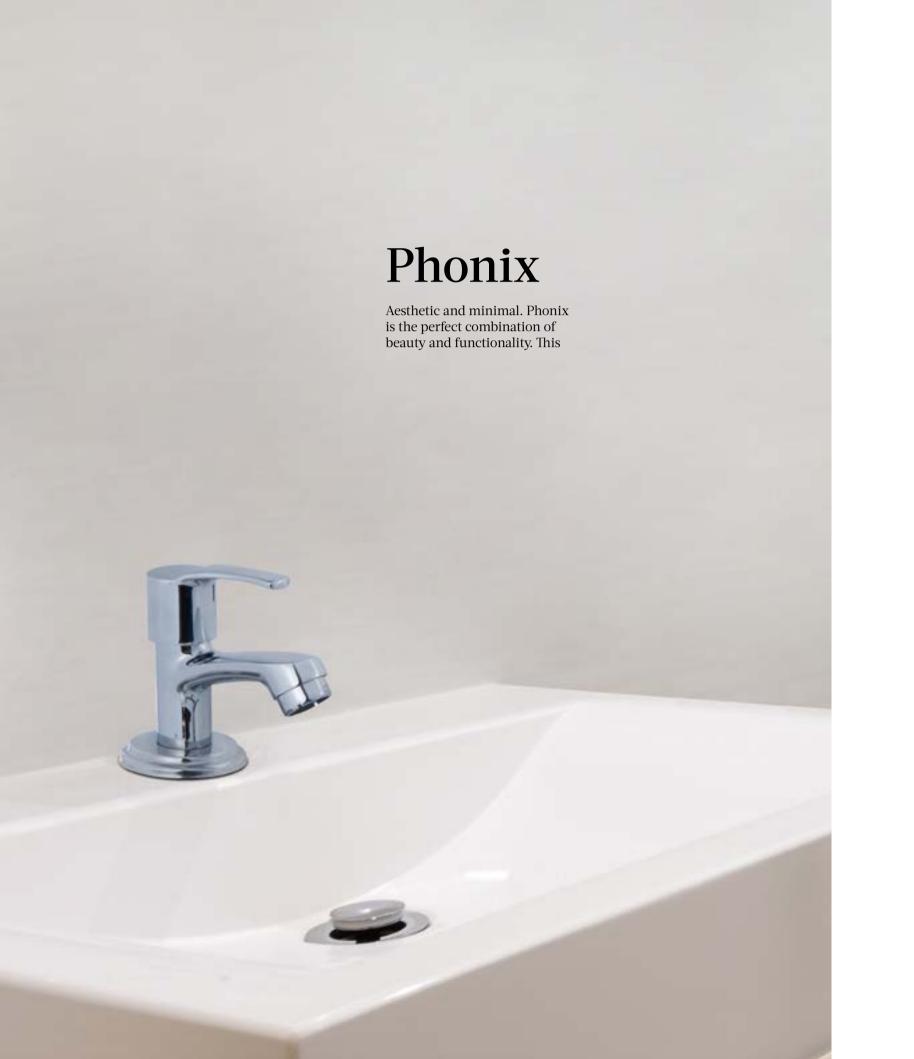

SL 1001 / Basin Mixer Phonix 6"

SL BRYN 6" 10" 12"

SL FUSION 6" 10" 12"

SL OPPAL 6" 10" 12"

SL RIO 6" 10" 12"

SL SIA 6" 10" 12"

SL SLEEK 6" 10"12"

AL 118 A Alive Diverter