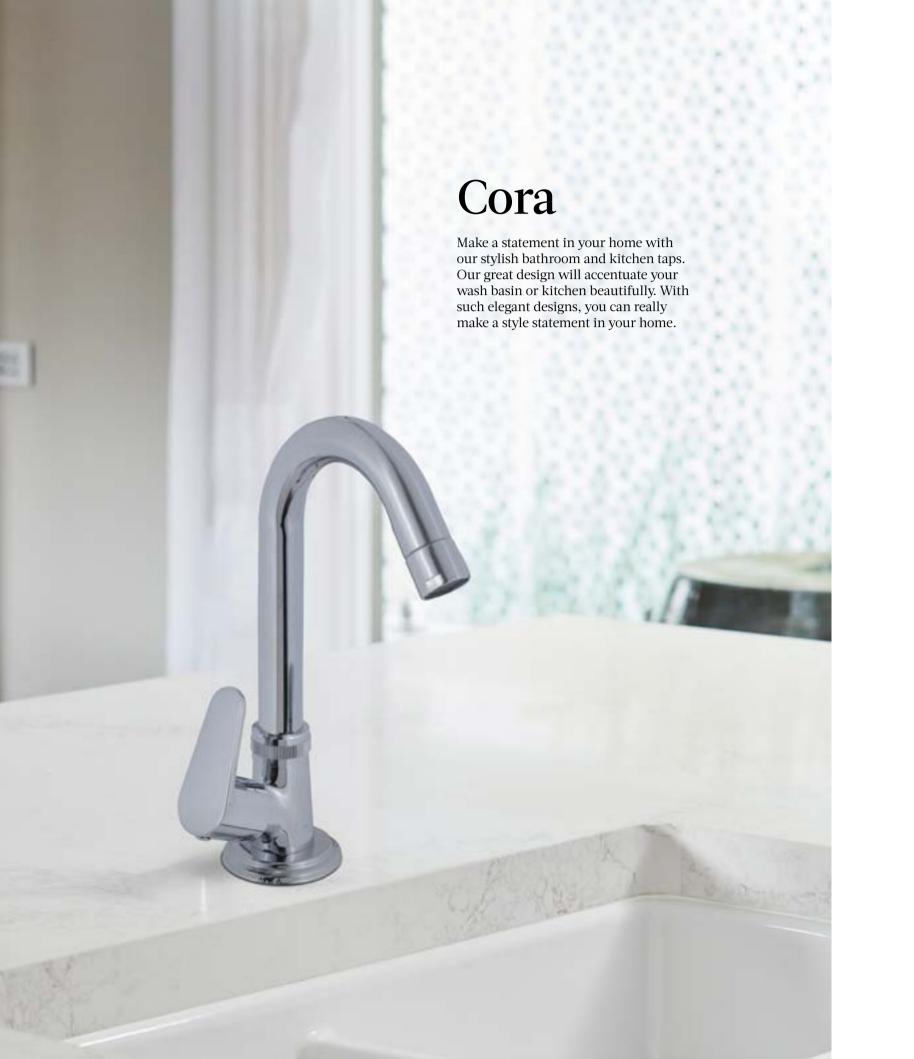

| Square         | : 11 |
|----------------|------|
| Florentine     | :13  |
| Bella          | : 15 |
| Kroma          | : 19 |
| Sleek          | : 21 |
| Neo            | : 23 |
| Rio            | : 27 |
| Turbo          | : 29 |
| Water Fall     | : 31 |
| Diva           | : 33 |
| Mini Alive     | : 35 |
| Phonix         | : 37 |
| Polo Holo Moca | : 41 |
| Qubix          | : 43 |
| Dixa           | : 45 |
| Mini Opera     | : 47 |
| Fusion Light   | : 51 |
| Cora           | : 53 |
| Dzire          | : 55 |
| Ark            | : 59 |
| Lab & Lite     | : 61 |
|                |      |