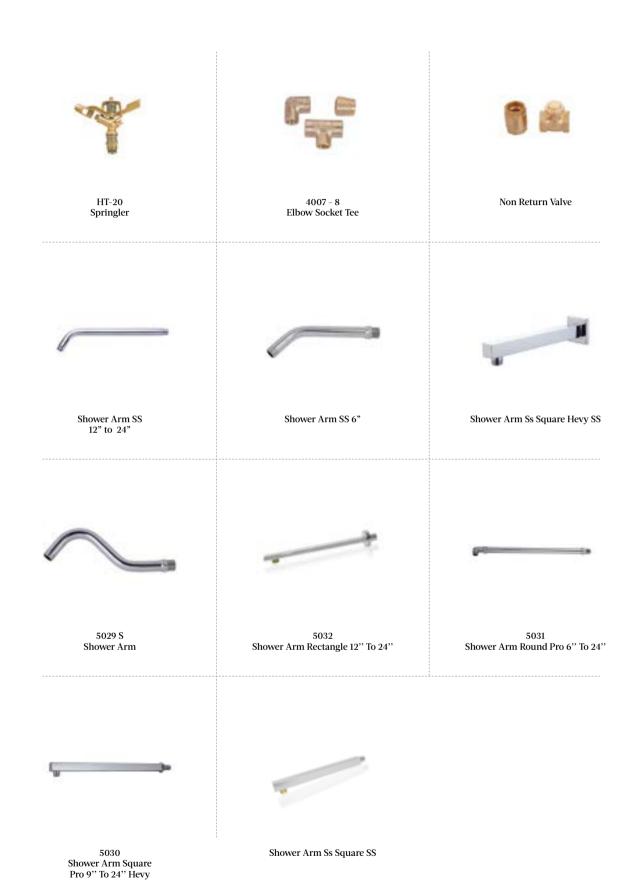

Bend Set

4002

4004-6 Tee Socket Elbow

Nylone Connection PVC 18",24"

Nylone Connection Brass 18",24"

Pop Up Springler

#### **CORPORATE OFFICE: Delhi, India**

info@bellabathwares.com

Factory 1: Bella Bathware, Delhi Factory 2: Bella Bathware LLP

**Inkel City, Kerala** 

**GCC HEAD OFFICE: Muscat** 

GCC Branches: Muscat, Nizwa, Sur