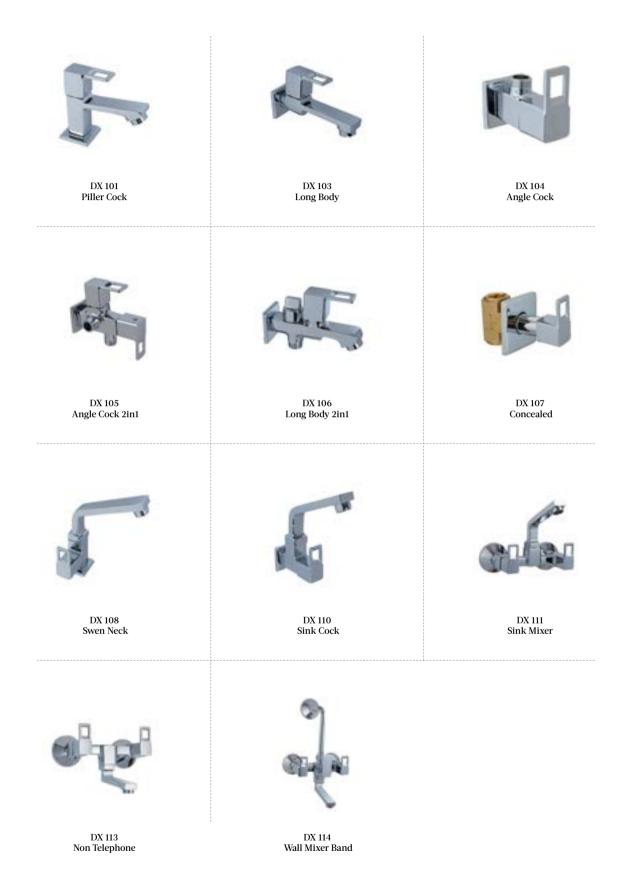

## Dixa

Bold and edgy designs making it the perfect choice for those who want convenience and class in one package. With its unique design and high level of craftsmanship, Dixa is a true masterpiece that will add an air of excellence to any bathroom.

MN 102 Short Body

MN 103 Long Body

MN 104 Angle Cock

MN 105 Angle Cock 2 In 1

MN 106 Long Body 2 In 1

MN 107 Concealed Stop Cock

MN 108 Swan Neck

MN110 Sink Cock

MN 111 Sink Mixer

MN 112 Basin Mixer

MN 113 Wall Mixer Non Telephonic

MN 114 C Wall Mixer 2 In 1

MN 115 Wall Mixer 3 In 1

Introducing luxurious taps and bathwares that are perfect for your bathroom, wash basin or kitchen. With its stylish and elegant designs, the products are extremely user-friendly and convenient, making it a masterpiece of craftsmanship that is sure to impress.