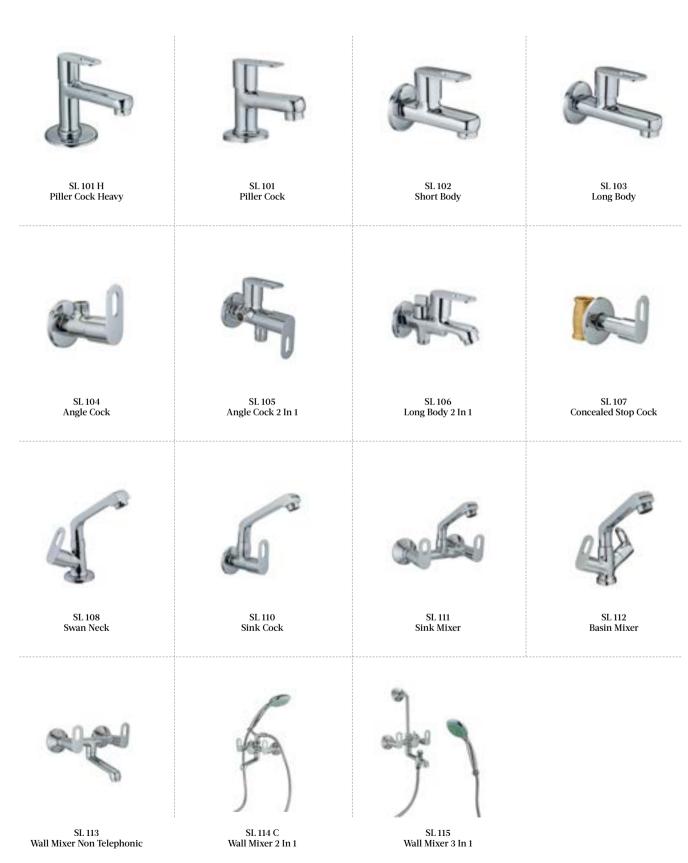

## Rio

The cute and handy design of Rio makes it extremely user friendly and user favourite. The simple outlook gives it a classy look.

TR 101 Piller Cock

TR 102 Short Body

TR 103 Long Body

TR 104 Angle Cock

TR 105 Angle Cock 2 In 1

TR 106 Long Body 2 In 1

TR 107 Concealed Stop Cock

TR 108 Swan Neck

TR 110 Sink Cock

TR 111 Sink Mixer

TR 112 Basin Mixer

TR 113 Wall Mixer Non Telephonic

TR 114 C Wall Mixer With Cruch2 In 1

TR 115 Wall Mixer 3 In 1

WF 115 Wall Mixer 3 In 1

DA 101 Piller Cock

DA 102 Short Body

DA 103 Long Body

DA 104 Angle Cock

DA 105 Angle Cock 2 In 1