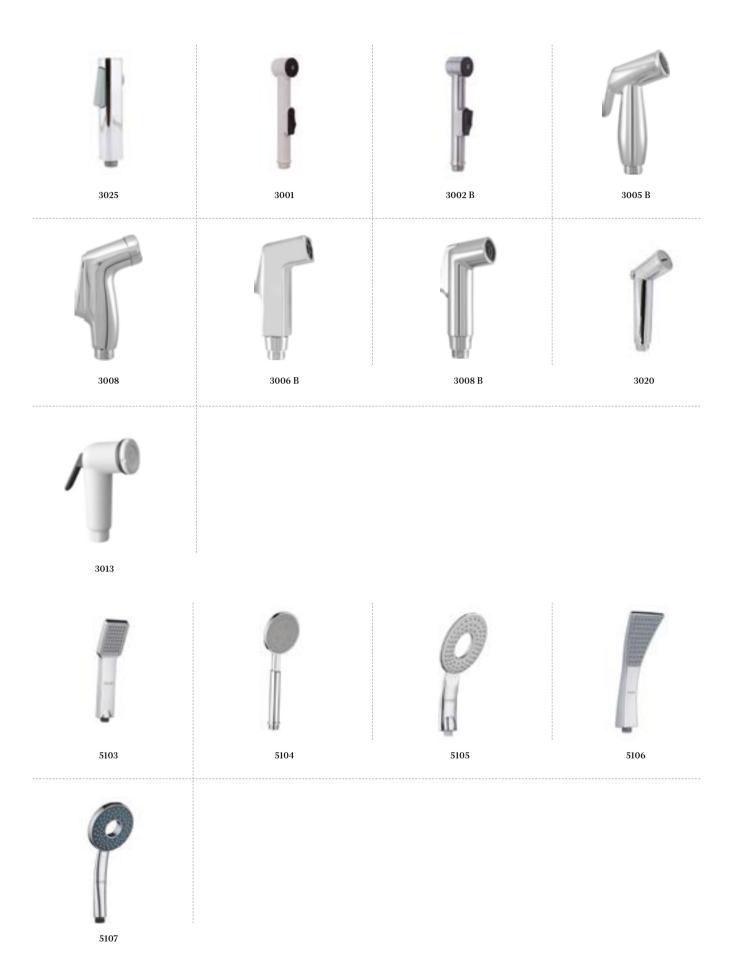

| Long Piller Cock                    | : 63  |
|-------------------------------------|-------|
| Single Lever                        | : 67  |
| Diverter &<br>Diverter Spout        | : 69  |
| Concealed &<br>Open Stop Cock       | : 71  |
| Zaar                                | : 73  |
| Angle Cock                          | : 75  |
| Mouth<br>Operated Tap               | : 77  |
| Swan Neck &<br>Sink Cock Color      | : 79  |
| Healt Hfaucet &<br>Telephone Shower | s: 81 |
| Over Head Shower                    | s: 83 |
| Squar Series                        | : 87  |
| Royal Series                        | : 89  |
| Soap Dish                           | : 91  |
| Towel Rile                          | : 93  |
| Premimum Sets                       | : 95  |
| Misc Items                          | : 97  |
|                                     |       |