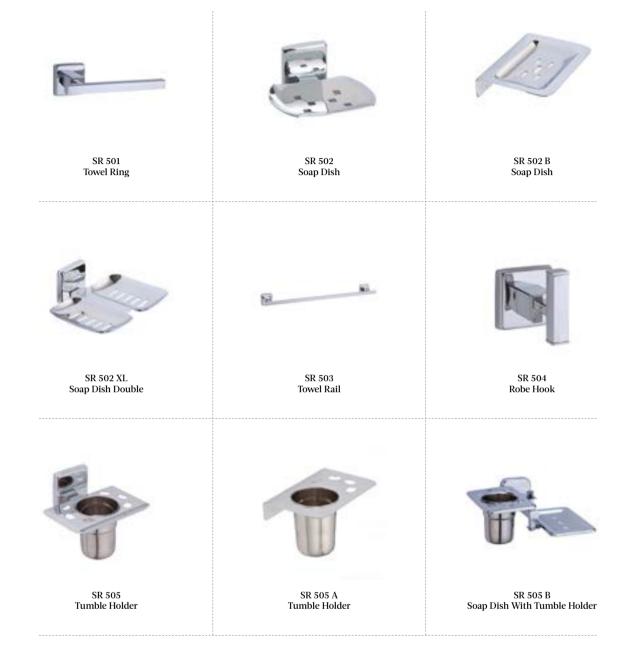

SR 507 Towel Rack

RL 509 Paper Holder

# Soap dish

Detail your bathroom with intricate designs that take your interiors a notch higher and beyond ordinary design aspirations. Visualize luxury in the most unique way.

SD Lite 1

SD Lite 2

SD Lite 3

## Towel rile

Intricate details crafted carefully by keeping in mind the sync that it creates inside the shower room. Flawless merging of functionality and design to adorn your bathing experience.

8011 Towel Rail Sleek