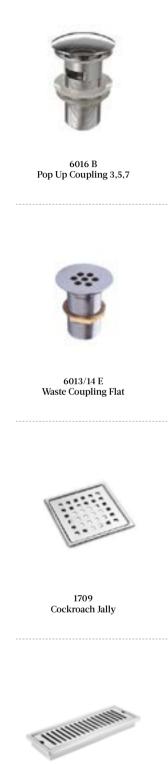

#### Misc items

Set the mood right in your shower room to feel the difference and make the whole bathing experience therapeutic. Taking luxury and grandeur a notch higher.

Hose Connector

123 Y Screen Filter

6019 Coat Hook

6032 Soap Dispenser 500ml Ss

6001 - 6002 Cp & Ss Flangue

Extention Nipple Brass 1" To 6"

Brass Inner Fittings 40gm, 54gm, 70gm, 110gm

Telephone Shower Hook

6031 N Angle Cock With Crutch

6031 Angle Cock Crutch