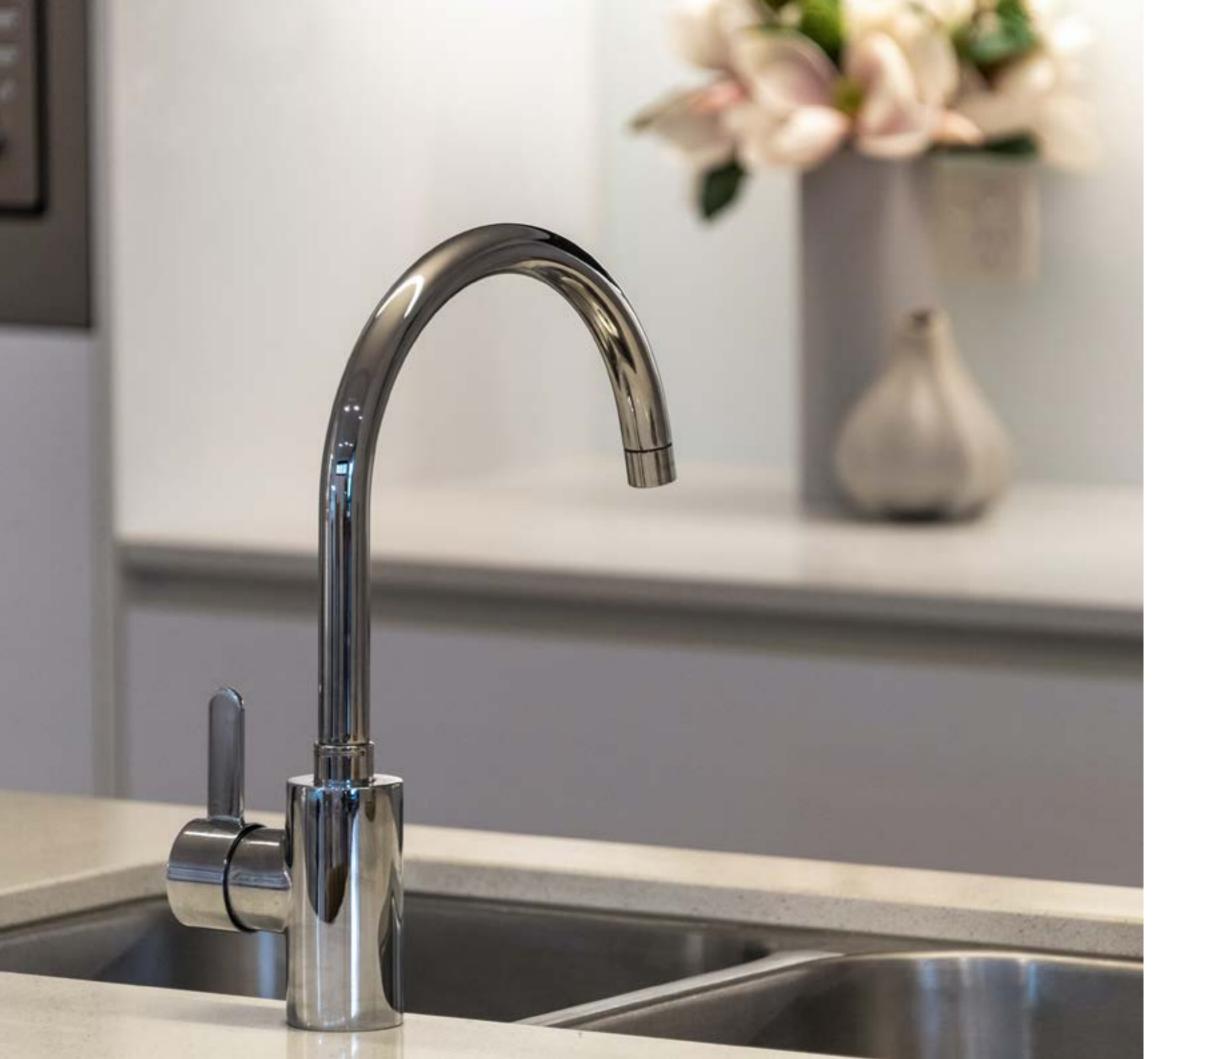

s                        | : 89  |
| Soap Dish                           | : 91  |
| Towel Rile                          | : 93  |
| Premimum Sets                       | : 95  |
| Misc Items                          | : 97  |
|                                     |       |







SQ 115 Wall Mixer 3 In 1

SQ 114 C Wall Mixer Cruch











FR 101 Piller Cock

FR 102 Short Body

FR 103 Long Body

FR 104 Angle Cock











FR 105 Angle Cock 2 In 1

FR 106 Long Body 2 In 1

FR 107 Concealed Stop Cock Forging

FR 108 Swan Neck











FR 113 Wall Mixer Non Telephonic



FR 115 Wall mixer 3in 1



FR 114 C Wall Mixer 2 In 1 Cruch





BL 114 C Wall Mixer With Crutch BL 115 Wall Mixer 3 in 1 Bend

BL 113 Wall Mixer Non Telephonic BL 104 Angle Cock

BL 108 Swan Neck

BL 112 Basin Mixer



Accentuate your kitchen with designs so unique that it amplifies the beauty around. Install designs that are functional as well as a notch higher in the style guide.















Introducing innovations into ordinary products are indeed something that demands high level of creativity. Introducing you statement designs that inspires and pushes users into awe.

## Rio

The cute and handy design of Rio makes it extremely user friendly and user favourite. The simple outlook gives it a classy look.









TR 101 Piller Cock



TR 102 Short Body



TR 103 Long Body



TR 104 Angle Cock



TR 105 Angle Cock 2 In 1



TR 106 Long Body 2 In 1



TR 107 Concealed Stop Cock



TR 108 Swan Neck



TR 110 Sink Cock



TR 111 Sink Mixer



TR 112 Basin Mixer



TR 113 Wall Mixer Non Telephonic