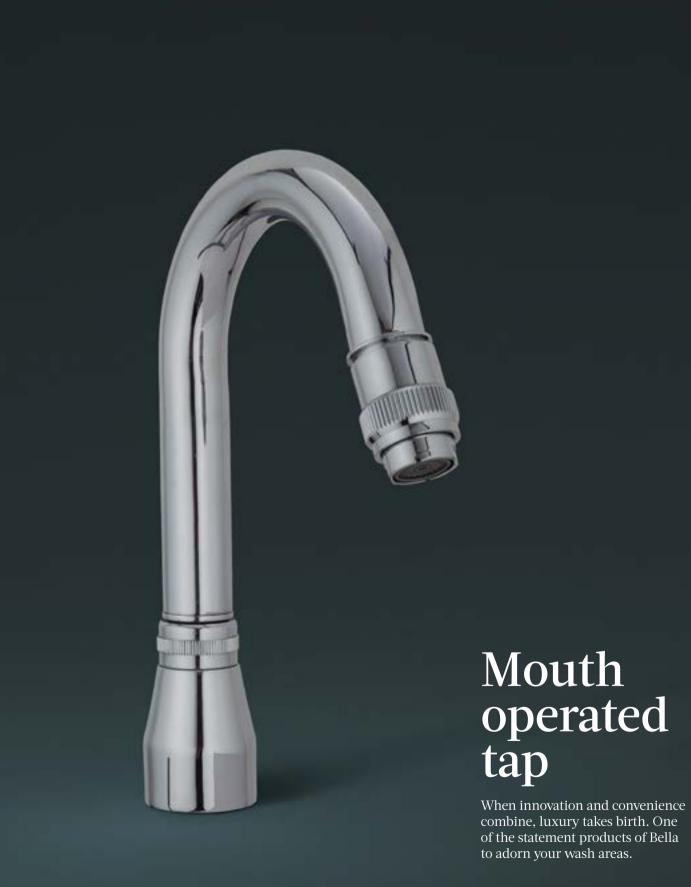

| Long Piller Cock                    | : 63  |
|-------------------------------------|-------|
| Single Lever                        | : 67  |
| Diverter &<br>Diverter Spout        | : 69  |
| Concealed &<br>Open Stop Cock       | : 71  |
| Zaar                                | : 73  |
| Angle Cock                          | : 75  |
| Mouth<br>Operated Tap               | : 77  |
| Swan Neck &<br>Sink Cock Color      | : 79  |
| Healt Hfaucet &<br>Telephone Shower | s: 81 |
| Over Head Shower                    | s: 83 |
| Squar Series                        | : 87  |
| Royal Series                        | : 89  |
| Soap Dish                           | : 91  |
| Towel Rile                          | : 93  |
| Premimum Sets                       | : 95  |
| Misc Items                          | : 97  |
|                                     |       |