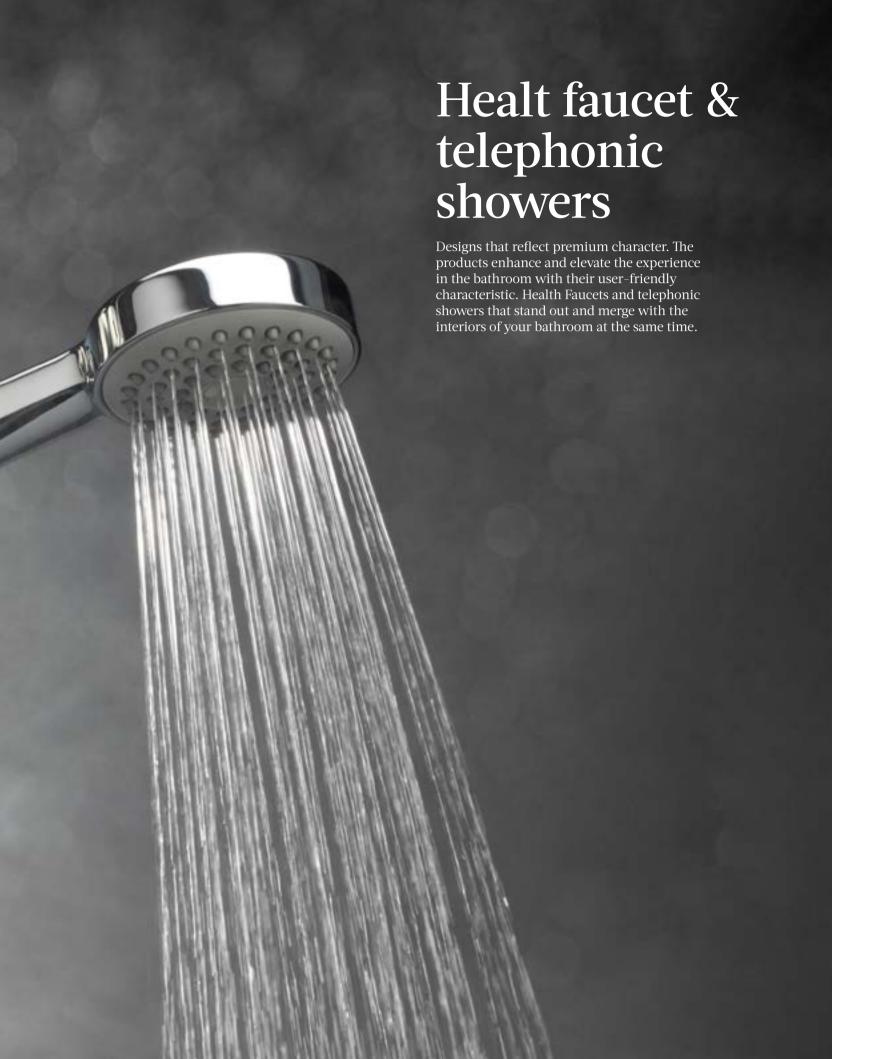

| Long Piller Cock                    | : 63  |
|-------------------------------------|-------|
| Single Lever                        | : 67  |
| Diverter &<br>Diverter Spout        | : 69  |
| Concealed &<br>Open Stop Cock       | : 71  |
| Zaar                                | : 73  |
| Angle Cock                          | : 75  |
| Mouth<br>Operated Tap               | : 77  |
| Swan Neck &<br>Sink Cock Color      | : 79  |
| Healt Hfaucet &<br>Telephone Shower | s: 81 |
| Over Head Shower                    | s: 83 |
| Squar Series                        | : 87  |
| Royal Series                        | : 89  |
| Soap Dish                           | : 91  |
| Towel Rile                          | : 93  |
| Premimum Sets                       | : 95  |
| Misc Items                          | : 97  |
|                                     |       |