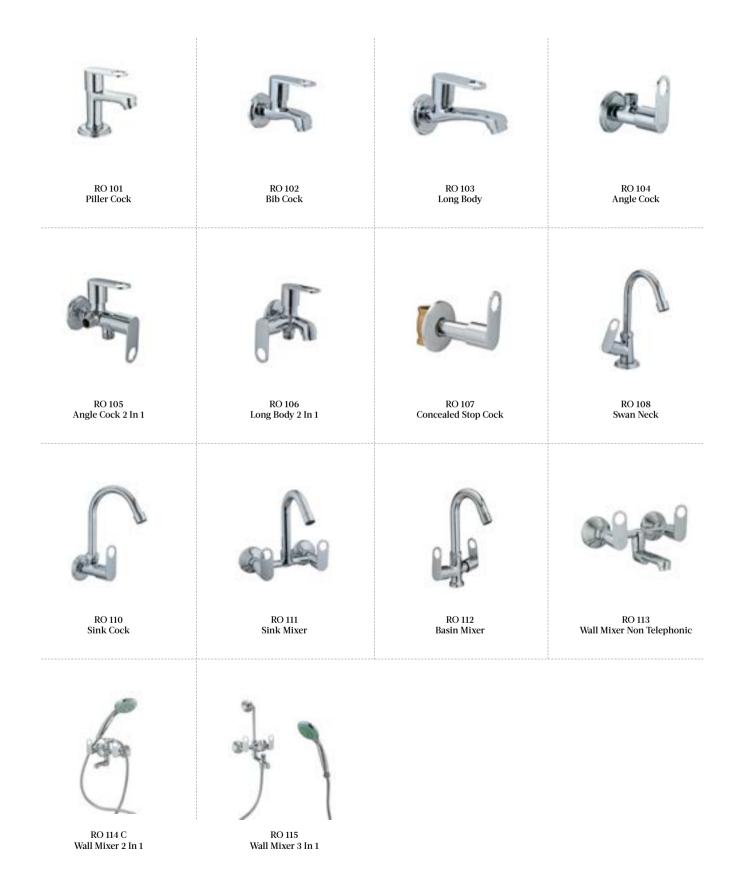

## Rio

The cute and handy design of Rio makes it extremely user friendly and user favourite. The simple outlook gives it a classy look.

TR 101 Piller Cock

TR 102 Short Body

TR 103 Long Body

TR 104 Angle Cock

TR 105 Angle Cock 2 In 1

TR 106 Long Body 2 In 1

TR 107 Concealed Stop Cock

TR 108 Swan Neck

TR 110 Sink Cock

TR 111 Sink Mixer

TR 112 Basin Mixer

TR 113 Wall Mixer Non Telephonic

TR 114 C Wall Mixer With Cruch2 In 1

TR 115 Wall Mixer 3 In 1

WF 115 Wall Mixer 3 In 1

DA 101 Piller Cock

DA 102 Short Body

DA 103 Long Body

DA 104 Angle Cock

DA 105 Angle Cock 2 In 1