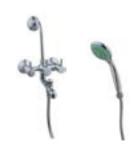

## Bath Sets

Accessories make a space a bathroom.

The Bath Sets are designed to flawlessly merge with the space and create a great showering experience by also aesthetically uplifting the bathroom.