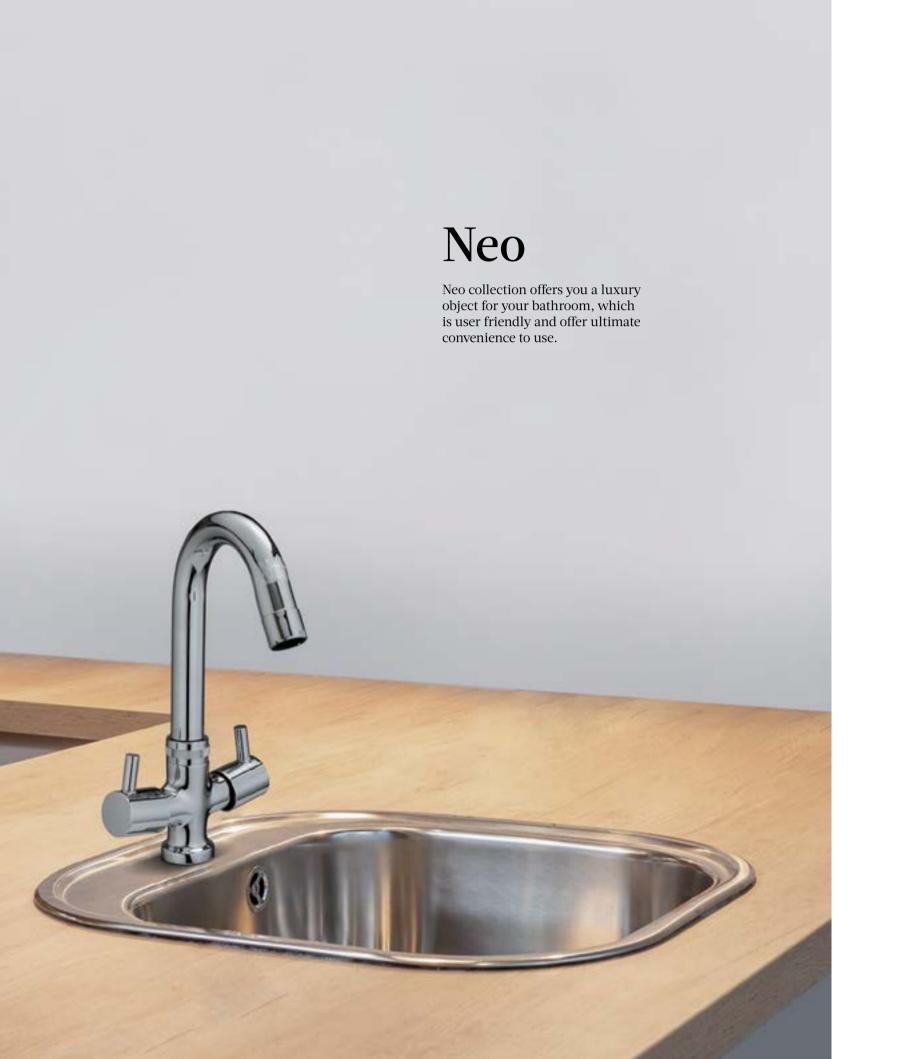

|
| Misc Items                          | : 97  |
|                                     |       |







SQ 115 Wall Mixer 3 In 1

SQ 114 C Wall Mixer Cruch











FR 101 Piller Cock

FR 102 Short Body

FR 103 Long Body

FR 104 Angle Cock











FR 105 Angle Cock 2 In 1

FR 106 Long Body 2 In 1

FR 107 Concealed Stop Cock Forging

FR 108 Swan Neck











FR 113 Wall Mixer Non Telephonic



FR 115 Wall mixer 3in 1



FR 114 C Wall Mixer 2 In 1 Cruch





BL 114 C Wall Mixer With Crutch BL 115 Wall Mixer 3 in 1 Bend

BL 113 Wall Mixer Non Telephonic BL 104 Angle Cock

BL 108 Swan Neck

BL 112 Basin Mixer



Accentuate your kitchen with designs so unique that it amplifies the beauty around. Install designs that are functional as well as a notch higher in the style guide.















Introducing innovations into ordinary products are indeed something that demands high level of creativity. Introducing you statement designs that inspires and pushes users into awe.

## Rio

The cute and handy design of Rio makes it extremely user friendly and user favourite. The simple outlook gives it a classy look.









TR 101 Piller Cock



TR 102 Short Body



TR 103 Long Body



TR 104 Angle Cock



TR 105 Angle Cock 2 In 1



TR 106 Long Body 2 In 1



TR 107 Concealed Stop Cock



TR 108 Swan Neck



TR 110 Sink Cock



TR 111 Sink Mixer



TR 112 Basin Mixer



TR 113 Wall Mixer Non Telephonic



TR 114 C Wall Mixer With Cruch2 In 1



TR 115 Wall Mixer 3 In 1







WF 115 Wall Mixer 3 In 1





DA 101 Piller Cock



DA 102 Short Body



DA 103 Long Body



DA 104 Angle