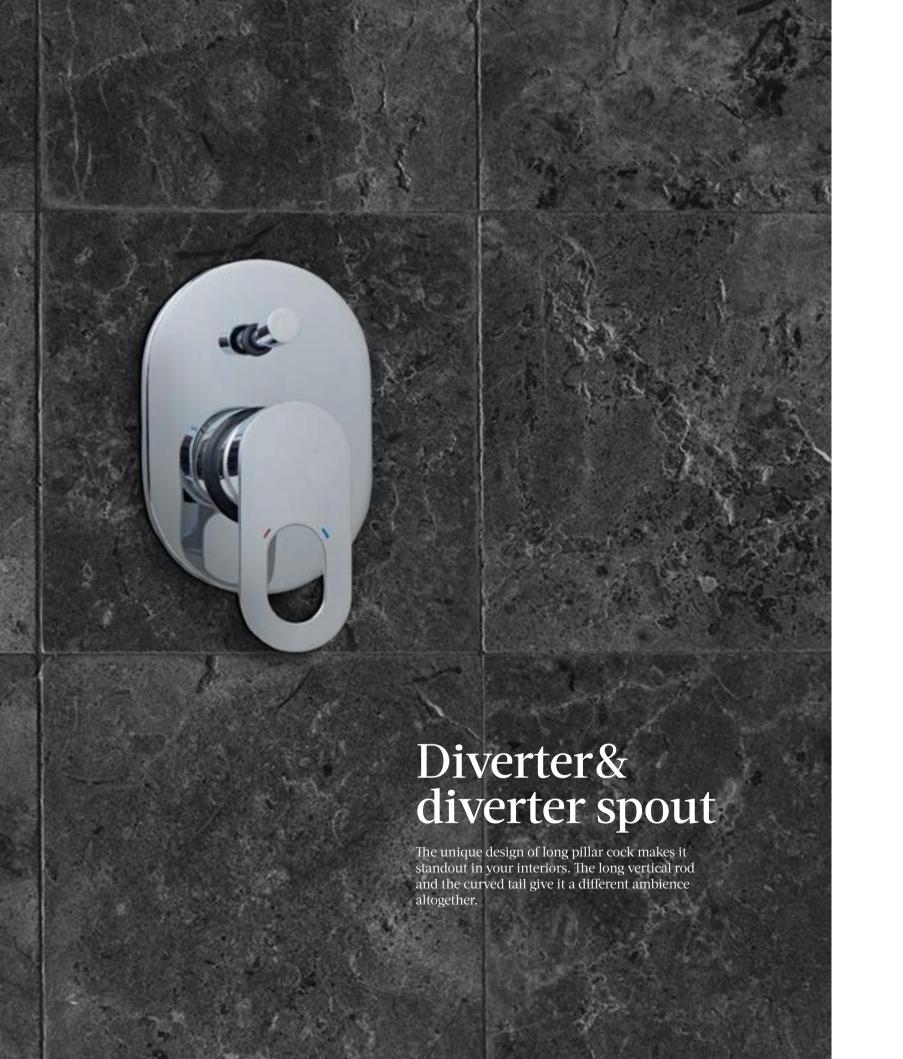

| Long Piller Cock                    | : 63  |
|-------------------------------------|-------|
| Single Lever                        | : 67  |
| Diverter &<br>Diverter Spout        | : 69  |
| Concealed &<br>Open Stop Cock       | : 71  |
| Zaar                                | : 73  |
| Angle Cock                          | : 75  |
| Mouth<br>Operated Tap               | : 77  |
| Swan Neck &<br>Sink Cock Color      | : 79  |
| Healt Hfaucet &<br>Telephone Shower | s: 81 |
| Over Head Shower                    | s: 83 |
| Squar Series                        | : 87  |
| Royal Series                        | : 89  |
| Soap Dish                           | : 91  |
| Towel Rile                          | : 93  |
| Premimum Sets                       | : 95  |
| Misc Items                          | : 97  |
|                                     |       |