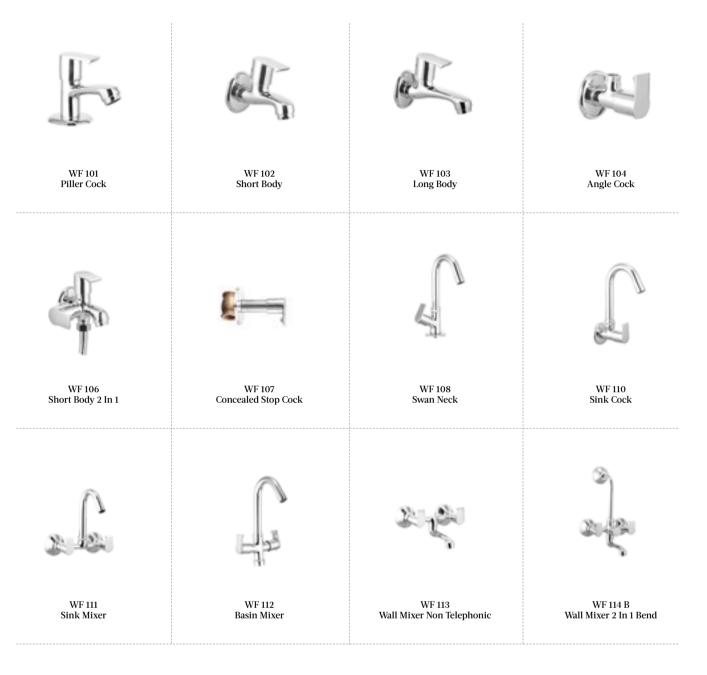

TR 114 C Wall Mixer With Cruch2 In 1

TR 115 Wall Mixer 3 In 1

WF 115 Wall Mixer 3 In 1

DA 101 Piller Cock

DA 102 Short Body

DA 103 Long Body

DA 104 Angle Cock

DA 105 Angle Cock 2 In 1