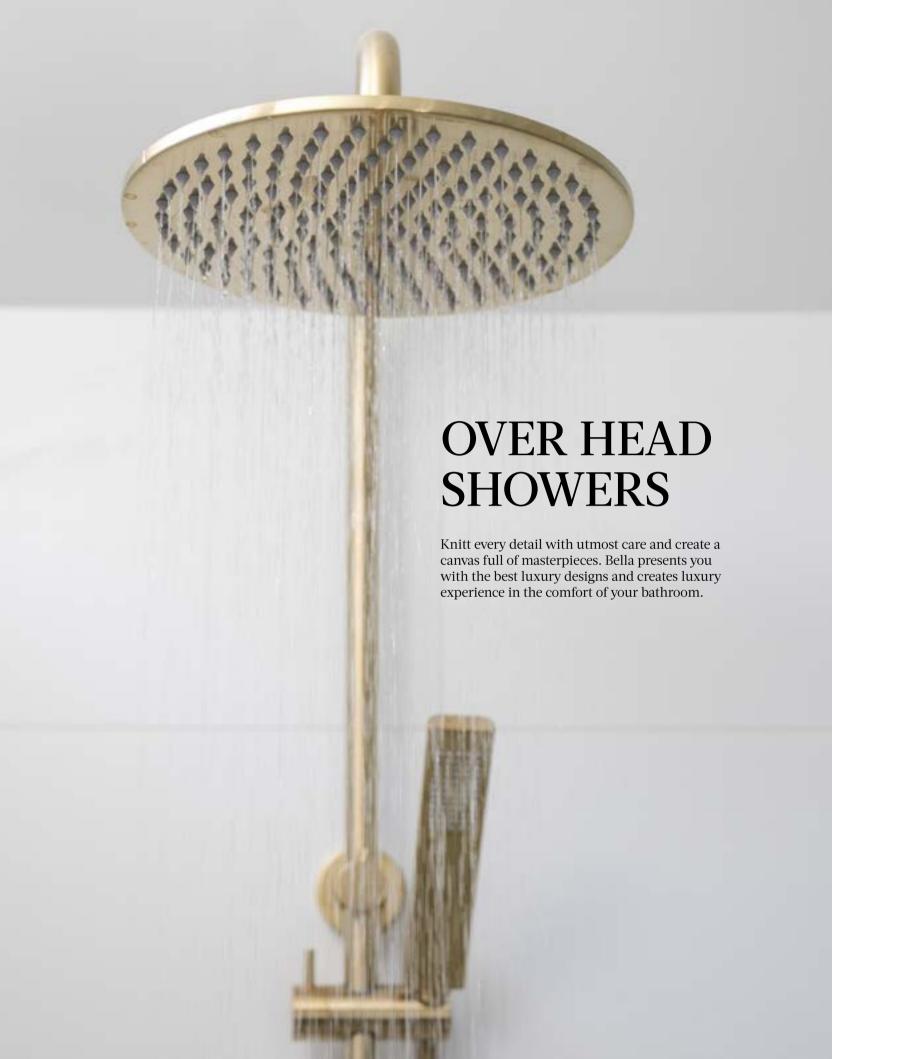

| Long Piller Cock                    | : 63  |
|-------------------------------------|-------|
| Single Lever                        | : 67  |
| Diverter &<br>Diverter Spout        | : 69  |
| Concealed &<br>Open Stop Cock       | : 71  |
| Zaar                                | : 73  |
| Angle Cock                          | : 75  |
| Mouth<br>Operated Tap               | : 77  |
| Swan Neck &<br>Sink Cock Color      | : 79  |
| Healt Hfaucet &<br>Telephone Shower | s: 81 |
| Over Head Shower                    | s: 83 |
| Squar Series                        | : 87  |
| Royal Series                        | : 89  |
| Soap Dish                           | : 91  |
| Towel Rile                          | : 93  |
| Premimum Sets                       | : 95  |
| Misc Items                          | : 97  |
|                                     |       |