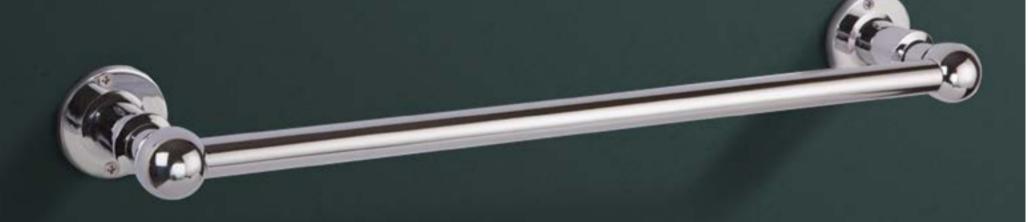

## Towel rile

Intricate details crafted carefully by keeping in mind the sync that it creates inside the shower room. Flawless merging of functionality and design to adorn your bathing experience.

8011 Towel Rail Sleek

8012 Towel Rail Hook

8013 Towel Rail Hook

8014 Towel Rail Diplomate