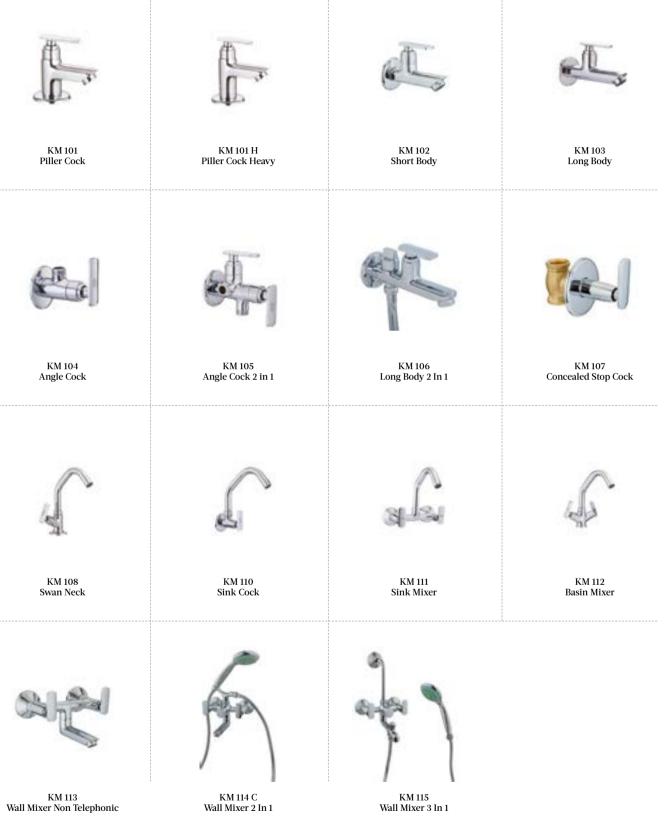

: 95  |
| Misc Items                          | : 97  |
|                                     |       |







SQ 115 Wall Mixer 3 In 1

SQ 114 C Wall Mixer Cruch











FR 101 Piller Cock

FR 102 Short Body

FR 103 Long Body

FR 104 Angle Cock











FR 105 Angle Cock 2 In 1

FR 106 Long Body 2 In 1

FR 107 Concealed Stop Cock Forging

FR 108 Swan Neck











FR 113 Wall Mixer Non Telephonic



FR 115 Wall mixer 3in 1



FR 114 C Wall Mixer 2 In 1 Cruch





BL 114 C Wall Mixer With Crutch BL 115 Wall Mixer 3 in 1 Bend

BL 113 Wall Mixer Non Telephonic BL 104 Angle Cock

BL 108 Swan Neck

BL 112 Basin Mixer



Accentuate your kitchen with designs so unique that it amplifies the beauty around. Install designs that are functional as well as a notch higher in the style guide.















Introducing innovations into ordinary products are indeed something that demands high level of creativity. Introducing you statement designs that inspires and pushes users into awe.

## Rio

The cute and handy design of Rio makes it extremely user friendly and user favourite. The simple outlook gives it a classy look.









TR 101 Piller Cock



TR 102 Short Body



TR 103 Long Body



TR 104 Angle Cock



TR 105 Angle Cock 2 In 1



TR 106 Long Body 2 In 1



TR 107 Concealed Stop Cock



TR 108 Swan Neck



TR 110 Sink Cock



TR 111 Sink Mixer



TR 112 Basin Mixer



TR 113 Wall Mixer Non Telephonic



TR 114 C Wall Mixer With Cruch2 In 1



TR 115 Wall Mixer 3 In 1







WF 115 Wall Mixer 3 In 1





DA 101 Piller Cock



DA 102 Short Body



DA 103 Long Body



DA 104