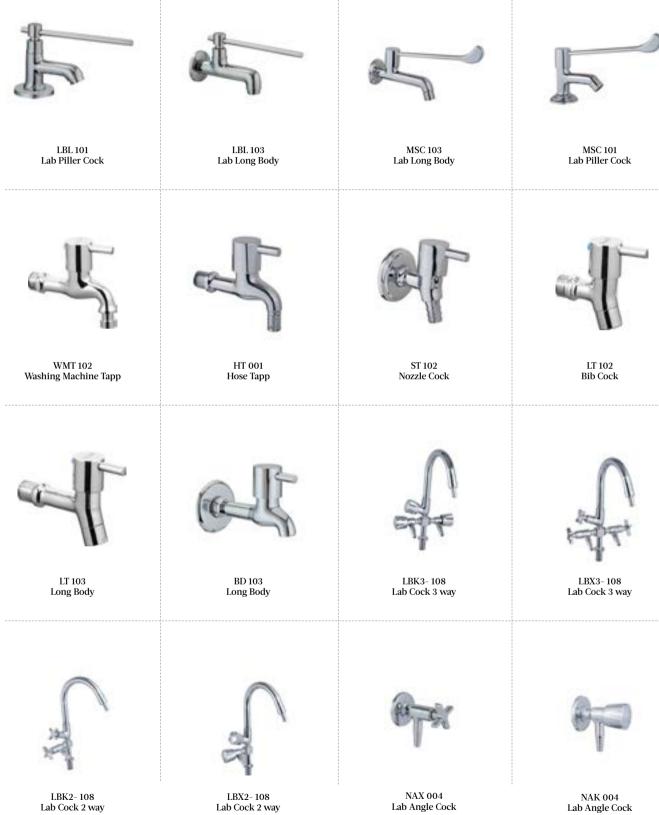

#### Misc items

Set the mood right in your shower room to feel the difference and make the whole bathing experience therapeutic. Taking luxury and grandeur a notch higher.

Hose Connector

123 Y Screen Filter

6019 Coat Hook

6032 Soap Dispenser 500ml Ss

6001 - 6002 Cp & Ss Flangue

Extention Nipple Brass 1" To 6"

Brass Inner Fittings 40gm, 54gm, 70gm, 110gm

Telephone Shower Hook

6031 N Angle Cock With Crutch

6031 Angle Cock Crutch