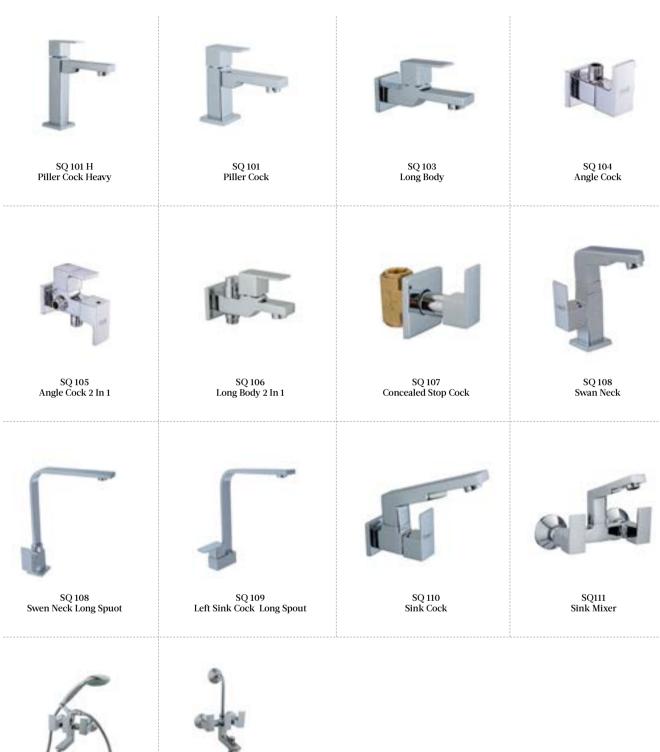

SQ 115 Wall Mixer 3 In 1

SQ 114 C Wall Mixer Cruch

FR 101 Piller Cock

FR 102 Short Body

FR 103 Long Body

FR 104 Angle Cock

FR 105 Angle Cock 2 In 1

FR 106 Long Body 2 In 1