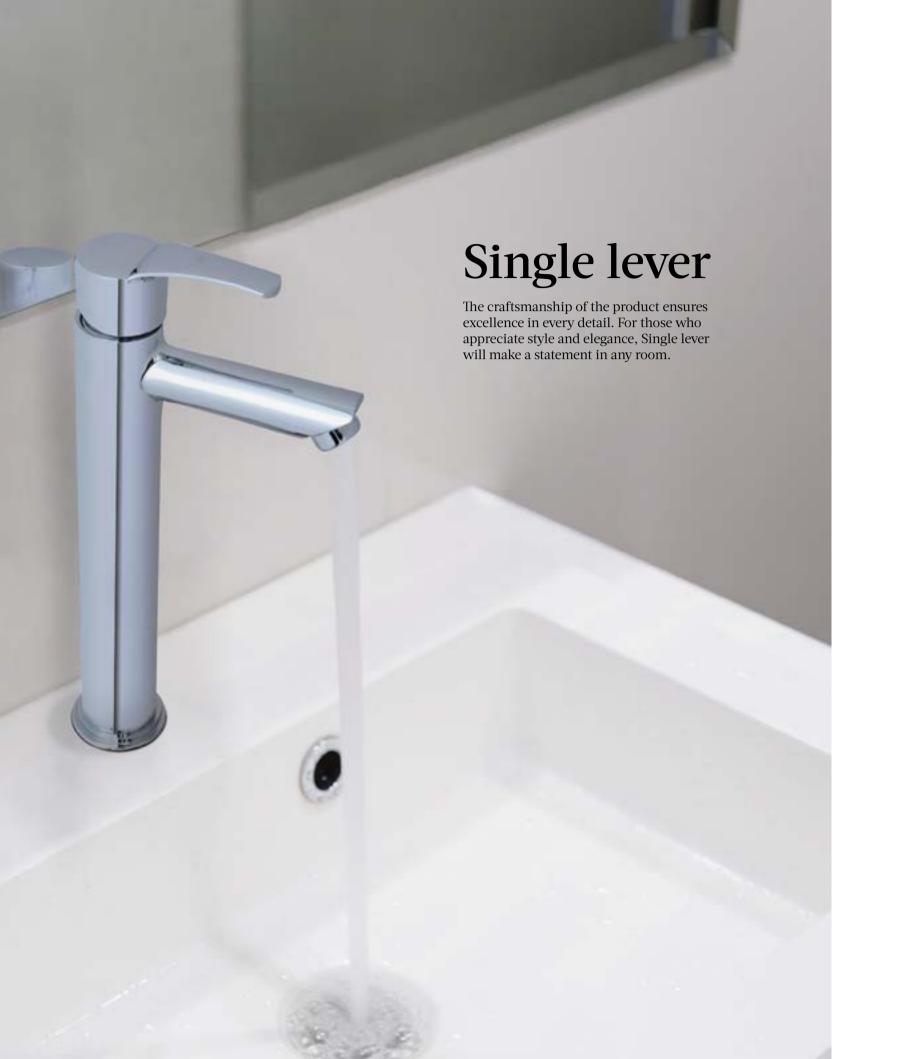

Bib Cock 2in1

DZ 107 Concealed

DZ 108 Swen Neck



DZ 110 Sink Cock



DZ 111 Sink Mixer



DZ 112 Basin Mixer



DZ 113 Non Telephone



DZ 113 Wall Mixer Bend

Highlight your bathroom interiors with great designs with a unique touch to it. Stand out from ordinary design trends with unprecedented detailing and statement pieces.





AK 102 Bib Cock



AK 103 Long Body



AK 104 Angle Cock



AK 105 Angle Cock 2in1



AK 106 Bib Cock 2in1



AK 107 Concealed



AK 108 Swen Neck



AK 110 Sink Cock



AK 111 Sink Mixer



AK 112 Basin Mixer



AK 113 Non Telephone



AK 114 Wall Mixer Crutch



Ak 115 Wall Mixer 3in1 Bend









Rethinking stereotypes in designs and breaking one at a time. Bring a touch of luxury to your spaces with sophisticated designs that is an art in and itself.











SL 1001 / Basin Mixer Phonix 6"



SL BRYN 6" 10" 12"



SL FUSION 6" 10" 12"



SL OPPAL 6" 10" 12"



SL RIO 6" 10" 12"



SL SIA 6" 10" 12"



SL SLEEK 6" 10"12"





AL 118 A Alive Diverter



AR 118 A Aria Diverter



FR 118 A Florentine Diverter



RO 118 A Rio Diverter



SL 118 A Sleek Diverter



SQ 118 A Square Diverter



VG 118 A Vignet Diverter



Flush Cock 1.25" Round



SQ 118 S Diverter Spout Square 5.5"& 8"



AL 118 S Diverter Spout Alive 5.5"& 8"



AR 118 S Diverter Spout Aria 5.5"& 8"



BL 118 S Diverter Spout Bella



SL 118 S Diverter Spout Sleek 5.5"& 8"



VG 118 S Diverter Spout Vignet 5.5"& 8"



SQ 121 Square Diverter Spout Tiptor



BL 121 Round Diverter Spout Tiptor









AR 107 Aria Concealed



RB 107 Robo Concealed



MK 107 Moka Concealed