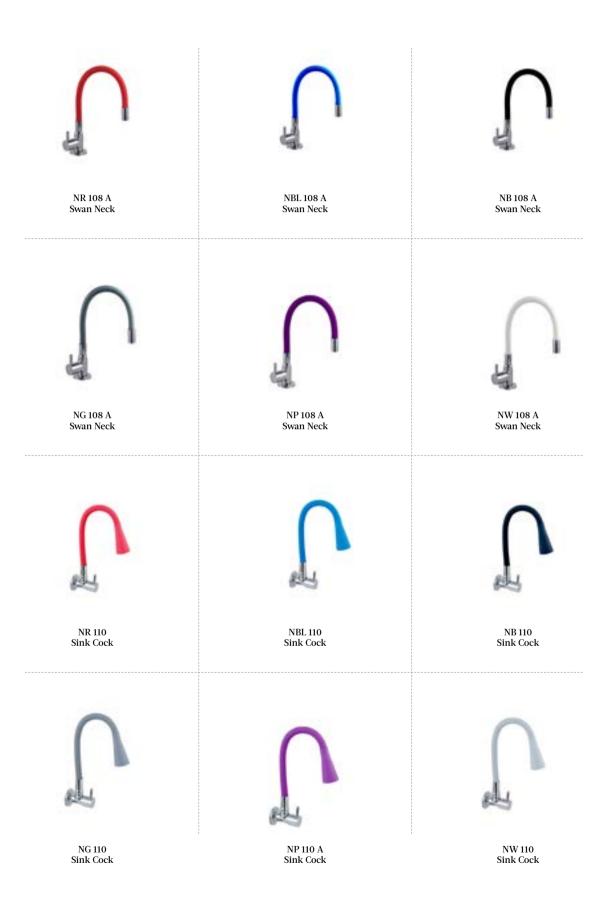

| Long Piller Cock                    | : 63  |
|-------------------------------------|-------|
| Single Lever                        | : 67  |
| Diverter &<br>Diverter Spout        | : 69  |
| Concealed &<br>Open Stop Cock       | : 71  |
| Zaar                                | : 73  |
| Angle Cock                          | : 75  |
| Mouth<br>Operated Tap               | : 77  |
| Swan Neck &<br>Sink Cock Color      | : 79  |
| Healt Hfaucet &<br>Telephone Shower | s: 81 |
| Over Head Shower                    | s: 83 |
| Squar Series                        | : 87  |
| Royal Series                        | : 89  |
| Soap Dish                           | : 91  |
| Towel Rile                          | : 93  |
| Premimum Sets                       | : 95  |
| Misc Items                          | : 97  |
|                                     |       |