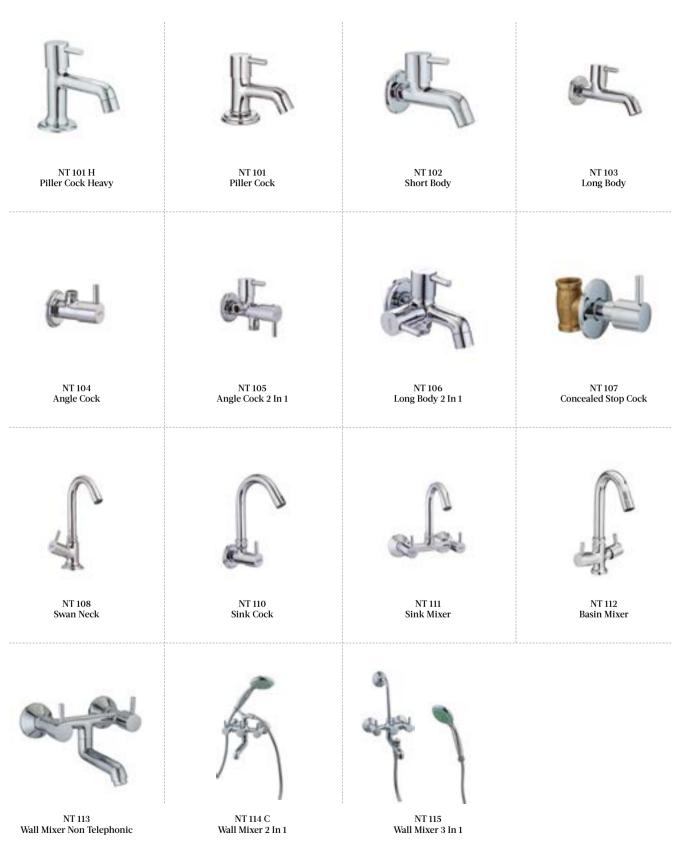

| Misc Items                          | : 97  |
|                                     |       |







SQ 115 Wall Mixer 3 In 1

SQ 114 C Wall Mixer Cruch











FR 101 Piller Cock

FR 102 Short Body

FR 103 Long Body

FR 104 Angle Cock











FR 105 Angle Cock 2 In 1

FR 106 Long Body 2 In 1

FR 107 Concealed Stop Cock Forging

FR 108 Swan Neck











FR 113 Wall Mixer Non Telephonic



FR 115 Wall mixer 3in 1



FR 114 C Wall Mixer 2 In 1 Cruch





BL 114 C Wall Mixer With Crutch BL 115 Wall Mixer 3 in 1 Bend

BL 113 Wall Mixer Non Telephonic BL 104 Angle Cock

BL 108 Swan Neck

BL 112 Basin Mixer



Accentuate your kitchen with designs so unique that it amplifies the beauty around. Install designs that are functional as well as a notch higher in the style guide.















Introducing innovations into ordinary products are indeed something that demands high level of creativity. Introducing you statement designs that inspires and pushes users into awe.

## Rio

The cute and handy design of Rio makes it extremely user friendly and user favourite. The simple outlook gives it a classy look.









TR 101 Piller Cock



TR 102 Short Body



TR 103 Long Body



TR 104 Angle Cock



TR 105 Angle Cock 2 In 1



TR 106 Long Body 2 In 1



TR 107 Concealed Stop Cock



TR 108 Swan Neck



TR 110 Sink Cock



TR 111 Sink Mixer



TR 112 Basin Mixer



TR 113 Wall Mixer Non Telephonic



TR 114 C Wall Mixer With Cruch2 In 1



TR 115 Wall Mixer 3 In 1







WF 115 Wall Mixer 3 In 1





DA 101 Piller Cock



DA 102 Short Body



DA 103 Long Body



DA 104 Angle C