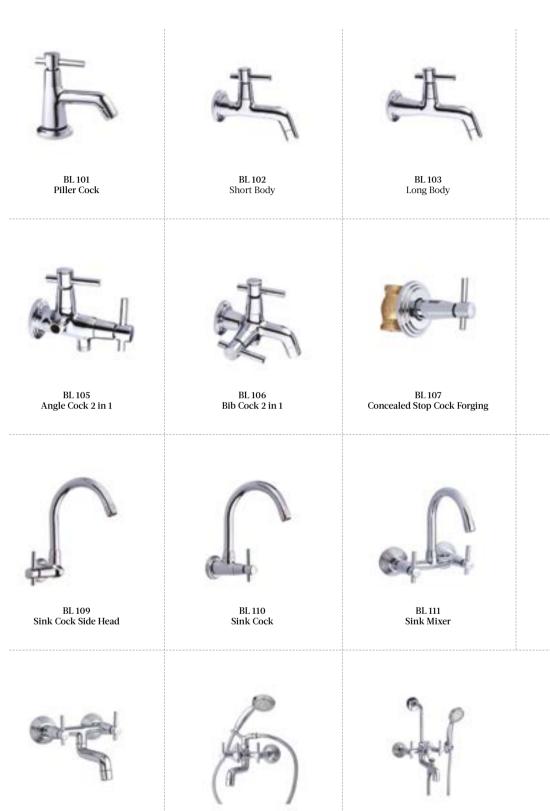

SQ 115 Wall Mixer 3 In 1

SQ 114 C Wall Mixer Cruch

FR 101 Piller Cock

FR 102 Short Body

FR 103 Long Body

FR 104 Angle Cock

FR 105 Angle Cock 2 In 1

FR 106 Long Body 2 In 1

FR 107 Concealed Stop Cock Forging

FR 108 Swan Neck

FR 113 Wall Mixer Non Telephonic

FR 115 Wall mixer 3in 1

FR 114 C Wall Mixer 2 In 1 Cruch

BL 114 C Wall Mixer With Crutch BL 115 Wall Mixer 3 in 1 Bend

BL 113 Wall Mixer Non Telephonic BL 104 Angle Cock

BL 108 Swan Neck

BL 112 Basin Mixer

Accentuate your kitchen with designs so unique that it amplifies the beauty around. Install designs that are functional as well as a notch higher in the style guide.

Introducing innovations into ordinary products are indeed something that demands high level of creativity. Introducing you statement designs that inspires and pushes users into awe.