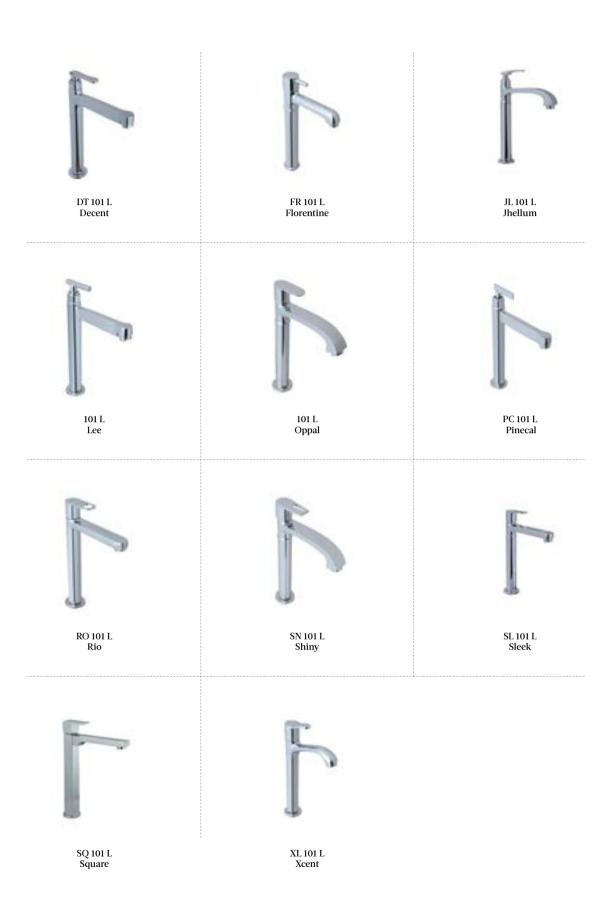

| Square         | : 11 |
|----------------|------|
| Florentine     | :13  |
| Bella          | : 15 |
| Kroma          | : 19 |
| Sleek          | : 21 |
| Neo            | : 23 |
| Rio            | : 27 |
| Turbo          | : 29 |
| Water Fall     | : 31 |
| Diva           | : 33 |
| Mini Alive     | : 35 |
| Phonix         | : 37 |
| Polo Holo Moca | : 41 |
| Qubix          | : 43 |
| Dixa           | : 45 |
| Mini Opera     | : 47 |
| Fusion Light   | : 51 |
| Cora           | : 53 |
| Dzire          | : 55 |
| Ark            | : 59 |
| Lab & Lite     | : 61 |
|                |      |

| Long Piller Cock                    | : 63  |
|-------------------------------------|-------|
| Single Lever                        | : 67  |
| Diverter &<br>Diverter Spout        | : 69  |
| Concealed &<br>Open Stop Cock       | : 71  |
| Zaar                                | : 73  |
| Angle Cock                          | : 75  |
| Mouth<br>Operated Tap               | : 77  |
| Swan Neck &<br>Sink Cock Color      | : 79  |
| Healt Hfaucet &<br>Telephone Shower | s: 81 |
| Over Head Shower                    | s: 83 |
| Squar Series                        | : 87  |
| Royal Series                        | : 89  |
| Soap Dish                           | : 91  |
| Towel Rile                          | : 93  |
| Premimum Sets                       | : 95  |
| Misc Items                          | : 97  |
|                                     |       |