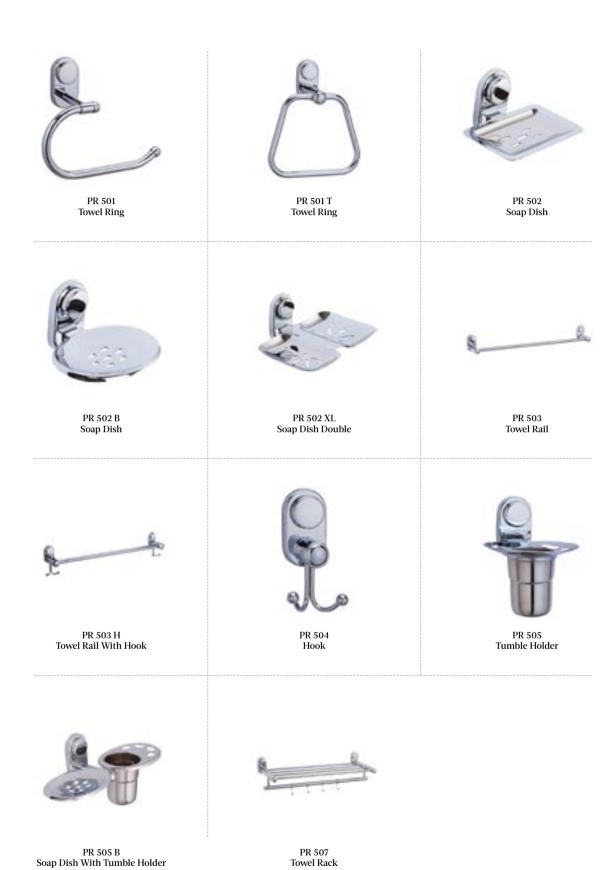

## Bath Sets

Accessories make a space a bathroom.

The Bath Sets are designed to flawlessly merge with the space and create a great showering experience by also aesthetically uplifting the bathroom.

## Square series

Pioneers in the series. Experience uniqueness at your finger tips in the intimacy of your bathroom. Luxury begins at convenience and user friendliness first. A good design is always the cherry on top!

SR 507 Towel Rack

RL 509 Paper Holder

# Soap dish

Detail your bathroom with intricate designs that take your interiors a notch higher and beyond ordinary design aspirations. Visualize luxury in the most unique way.

SD Lite 1

SD Lite 2

SD Lite 3

## Towel rile

Intricate details crafted carefully by keeping in mind the sync that it creates inside the shower room. Flawless merging of functionality and design to adorn your bathing experience.

8011 Towel Rail Sleek