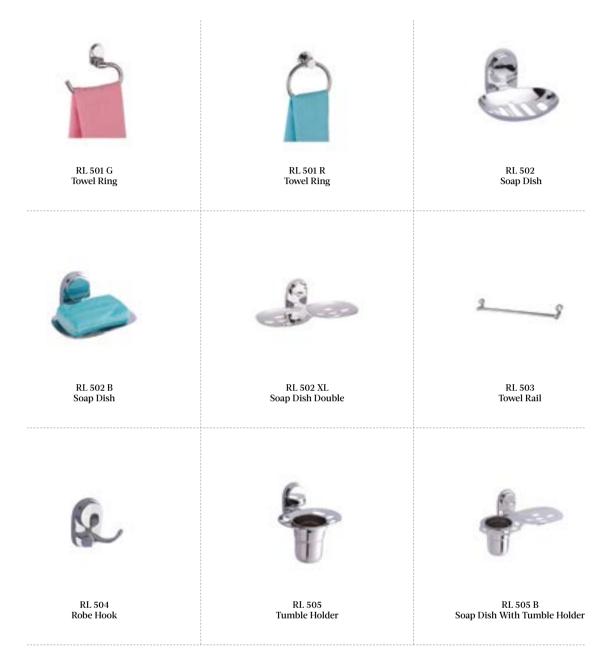

k



Neo Lite Angle Cock



Slim Angle Cock



Venu Angle Cock



Harrier Angle Cock





MO 101 Piller Cock



MO 108 Swan Neck



MO 110 Sink Cock













5001





5004

5008



5009



Shower Ultra Thin Size:4"6"8"10"12"



Shower Sandwich 4,5,8,10,12



OHS - 5115 (ABS)



OHS - 5115 (ABS)



OHS 5116 (ABS)



OHS 5117 (ABS)



OHS-5119



## Bath Sets

Accessories make a space a bathroom.

The Bath Sets are designed to flawlessly merge with the space and create a great showering experience by also aesthetically uplifting the bathroom.

## Square series

Pioneers in the series. Experience uniqueness at your finger tips in the intimacy of your bathroom. Luxury begins at convenience and user friendliness first. A good design is always the cherry on top!







SR 507 Towel Rack







RL 509 Paper Holder

# Soap dish

Detail your bathroom with intricate designs that take your interiors a notch higher and beyond ordinary design aspirations. Visualize luxury in the most unique way.







SD Lite 1

SD Lite 2





SD Lite 3

SD Lite 4





SD Lite 5

SD Flower SS



SD Flower Brass

## Towel rile

Intricate details crafted carefully by keeping in mind the sync that it creates inside the shower room. Flawless merging of functionality and design to adorn your bathing experience.





8011 Towel Rail Sleek



8012 Towel Rail Hook



8013 Towel Rail Hook



8014 Towel Rail Diplomate

### Premimum sets

With the premium sets, change the visual appeal of your bathroom as well as experience the user friendliness of the product. Our products take your expectations higher to s