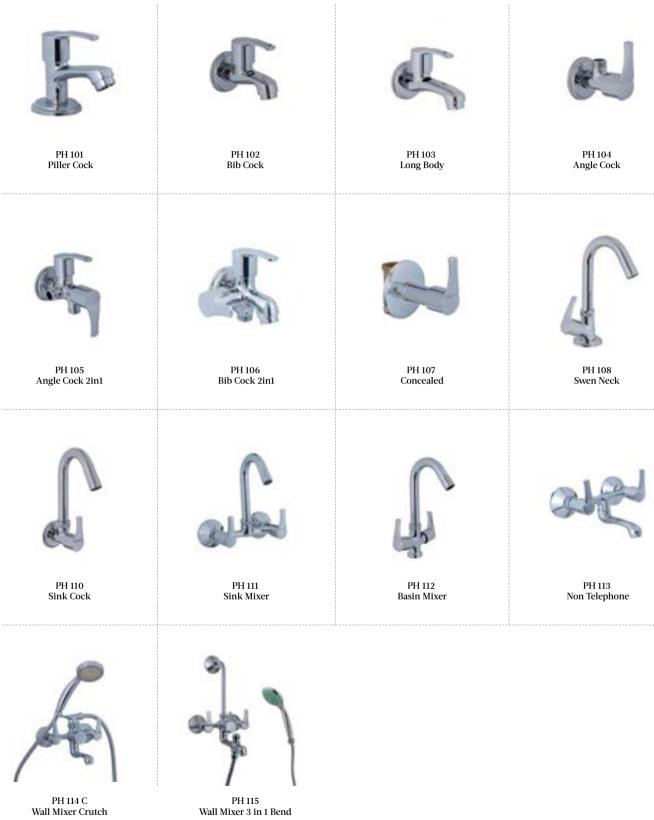

| Long Piller Cock                    | : 63  |
|-------------------------------------|-------|
| Single Lever                        | : 67  |
| Diverter &<br>Diverter Spout        | : 69  |
| Concealed &<br>Open Stop Cock       | : 71  |
| Zaar                                | : 73  |
| Angle Cock                          | : 75  |
| Mouth<br>Operated Tap               | : 77  |
| Swan Neck &<br>Sink Cock Color      | : 79  |
| Healt Hfaucet &<br>Telephone Shower | s: 81 |
| Over Head Shower                    | s: 83 |
| Squar Series                        | : 87  |
| Royal Series                        | : 89  |
| Soap Dish                           | : 91  |
| Towel Rile                          | : 93  |
| Premimum Sets                       | : 95  |
| Misc Items                          | : 97  |
|                                     |       |