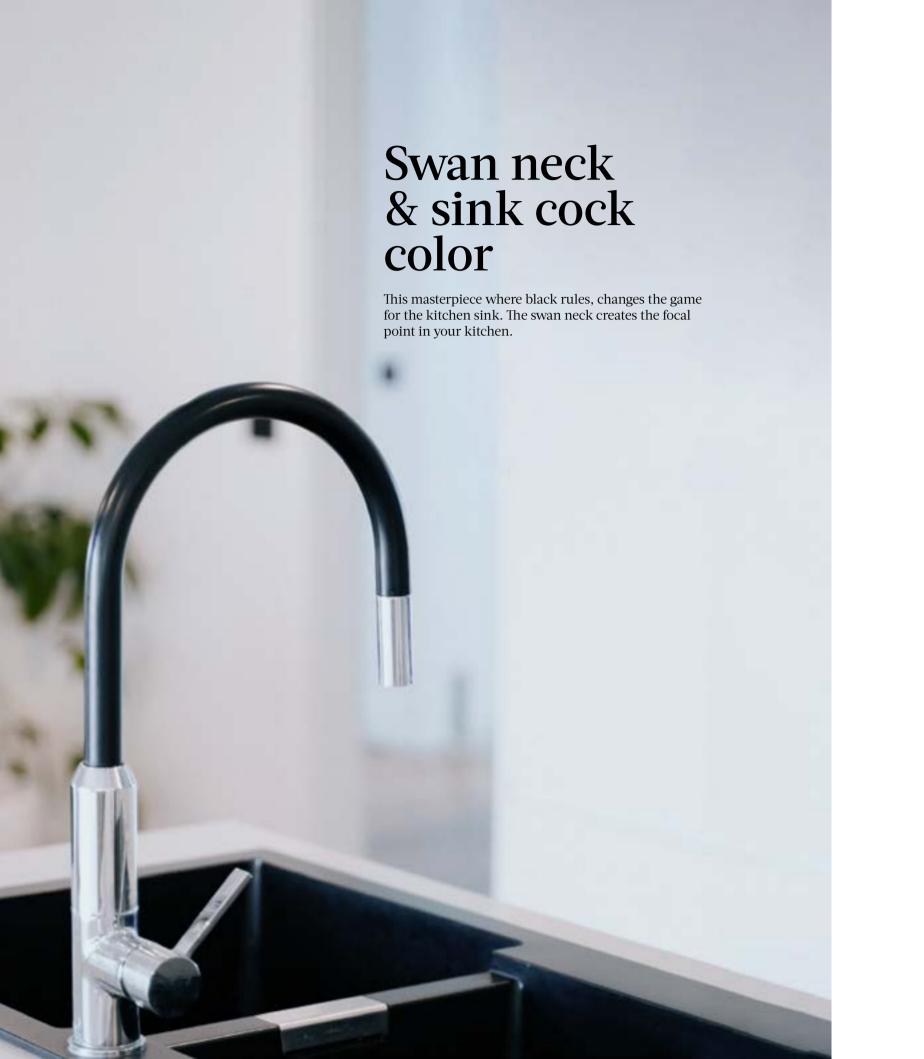

| Long Piller Cock                    | : 63  |
|-------------------------------------|-------|
| Single Lever                        | : 67  |
| Diverter &<br>Diverter Spout        | : 69  |
| Concealed &<br>Open Stop Cock       | : 71  |
| Zaar                                | : 73  |
| Angle Cock                          | : 75  |
| Mouth<br>Operated Tap               | : 77  |
| Swan Neck &<br>Sink Cock Color      | : 79  |
| Healt Hfaucet &<br>Telephone Shower | s: 81 |
| Over Head Shower                    | s: 83 |
| Squar Series                        | : 87  |
| Royal Series                        | : 89  |
| Soap Dish                           | : 91  |
| Towel Rile                          | : 93  |
| Premimum Sets                       | : 95  |
| Misc Items                          | : 97  |
|                                     |       |