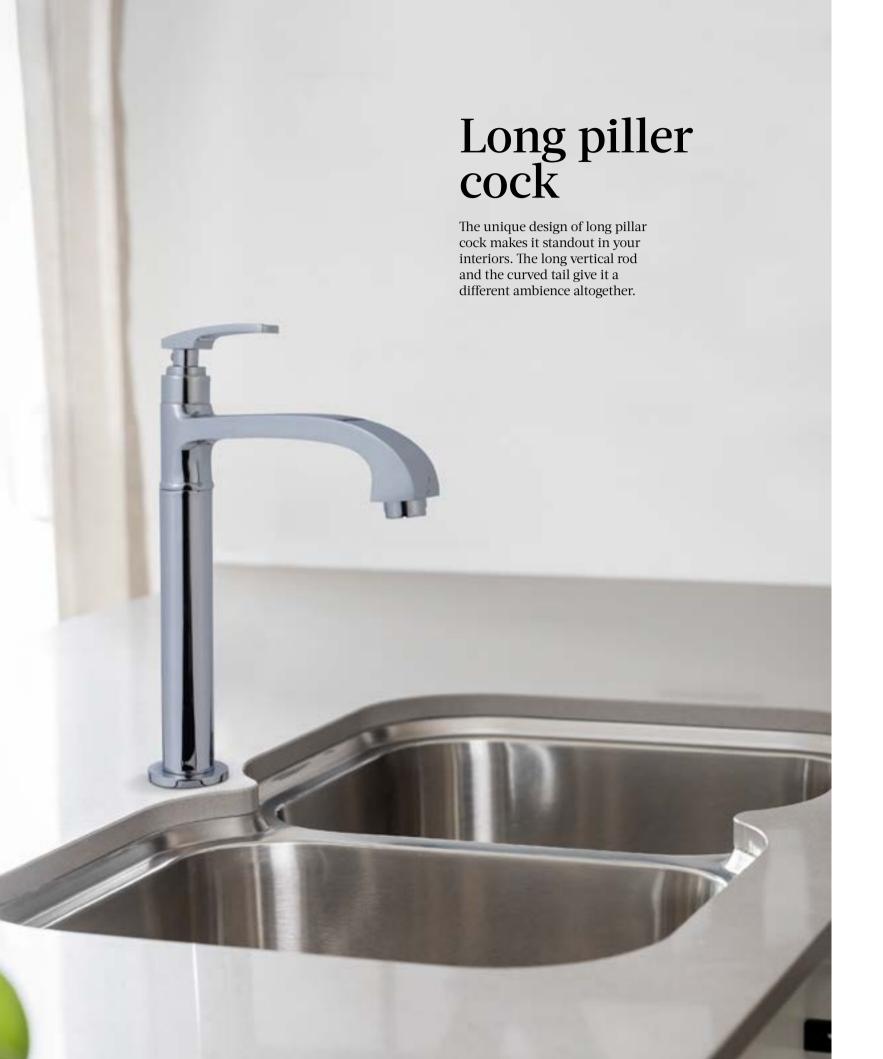

| Long Piller Cock                    | : 63  |
|-------------------------------------|-------|
| Single Lever                        | : 67  |
| Diverter &<br>Diverter Spout        | : 69  |
| Concealed &<br>Open Stop Cock       | : 71  |
| Zaar                                | : 73  |
| Angle Cock                          | : 75  |
| Mouth<br>Operated Tap               | : 77  |
| Swan Neck &<br>Sink Cock Color      | : 79  |
| Healt Hfaucet &<br>Telephone Shower | s: 81 |
| Over Head Shower                    | s: 83 |
| Squar Series                        | : 87  |
| Royal Series                        | : 89  |
| Soap Dish                           | : 91  |
| Towel Rile                          | : 93  |
| Premimum Sets                       | : 95  |
| Misc Items                          | : 97  |
|                                     |       |