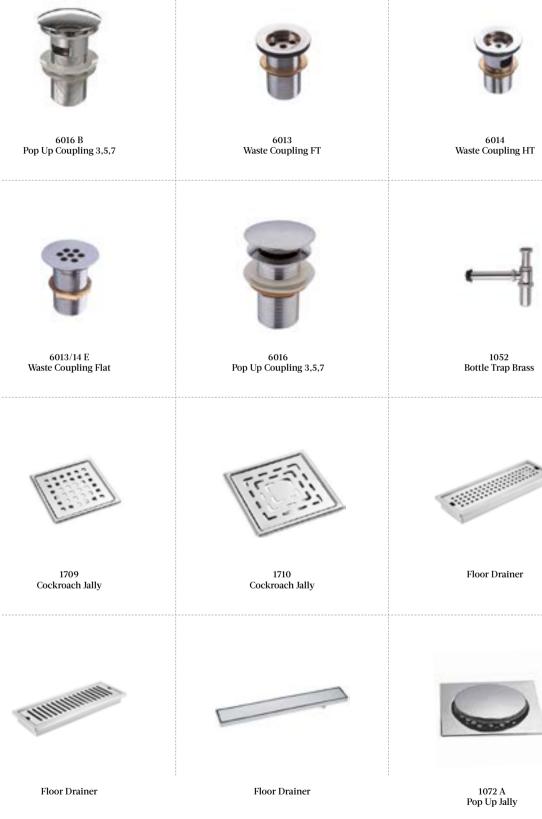

#### Misc items

Set the mood right in your shower room to feel the difference and make the whole bathing experience therapeutic. Taking luxury and grandeur a notch higher.

Hose Connector

123 Y Screen Filter

6019 Coat Hook

6032 Soap Dispenser 500ml Ss

6001 - 6002 Cp & Ss Flangue

Extention Nipple Brass 1" To 6"

Brass Inner Fittings 40gm, 54gm, 70gm, 110gm

Telephone Shower Hook

6031 N Angle Cock With Crutch

6031 Angle Cock Crutch