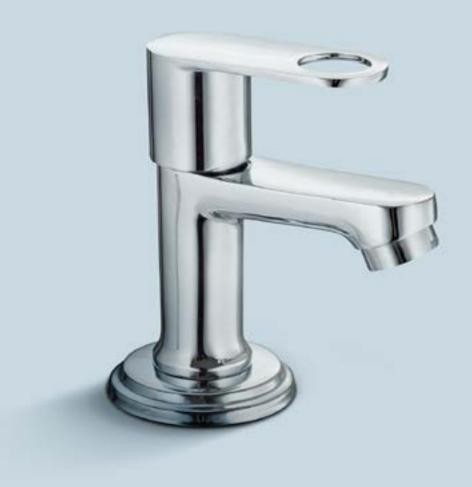

## Rio

The cute and handy design of Rio makes it extremely user friendly and user favourite. The simple outlook gives it a classy look.

TR 101 Piller Cock

TR 102 Short Body

TR 103 Long Body

TR 104 Angle Cock