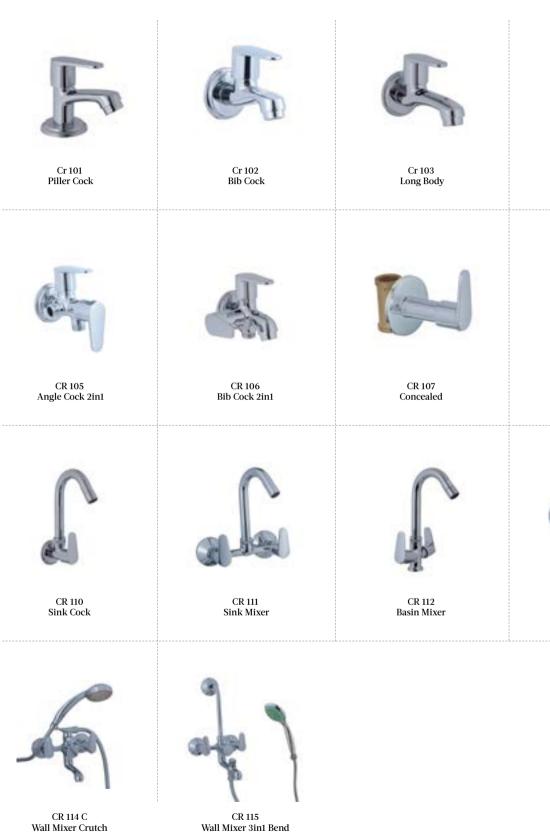

SQ 115 Wall Mixer 3 In 1

SQ 114 C Wall Mixer Cruch

FR 101 Piller Cock

FR 102 Short Body

FR 103 Long Body

FR 104 Angle Cock

FR 105 Angle Cock 2 In 1

FR 106 Long Body 2 In 1

FR 107 Concealed Stop Cock Forging

FR 108 Swan Neck

FR 113 Wall Mixer Non Telephonic

FR 115 Wall mixer 3in 1

FR 114 C Wall Mixer 2 In 1 Cruch

BL 114 C Wall Mixer With Crutch BL 115 Wall Mixer 3 in 1 Bend

BL 113 Wall Mixer Non Telephonic BL 104 Angle Cock